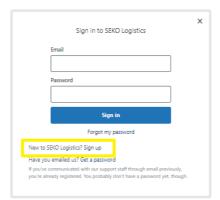

1. If this is the first time that you are using the form to contact us, please choose New to SEKO Logistics? Sign up.

2. Enter your full name and email address in the below fields and click Sign up.

|                  | ut this form, and we'll send you a  |
|------------------|-------------------------------------|
| welcome email    | to verify your email address and lo |
|                  | you in.                             |
| Your full name ' | •                                   |
|                  |                                     |
|                  |                                     |
| íour email *     |                                     |
|                  |                                     |
|                  | Sign up                             |
|                  | Cano                                |